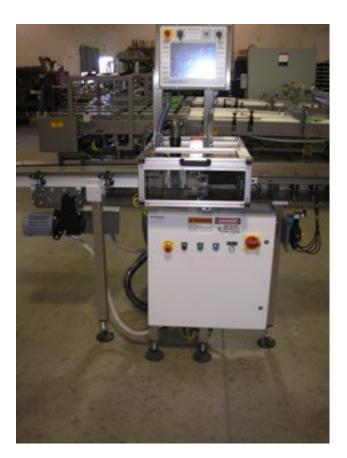

## **Machine Vision System for Medical Vial**

Wrabacon custom designed this laser coding and vision system to date code and inspect medical vials at a rate of 130 parts per minute. The parts were introduced into the system by an existing pick and place system. Parts were them presented to the laser etching system for date coding, once coded the part was inspected by a vision system to insure the proper code had been etched. After coding and inspection the parts were conveyed to an existing bagging system. Wrabacon supplied all controls, programming and conveyors for this system.