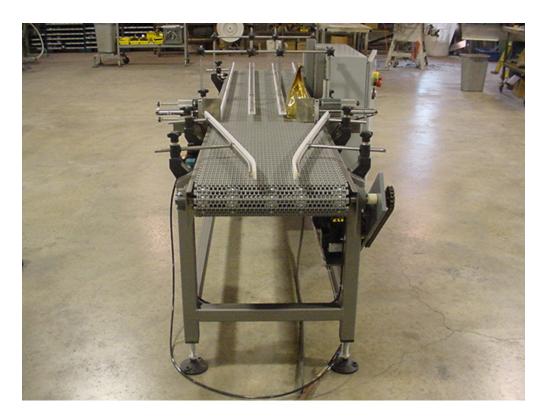

Wrabacon custom designed this 2-1 gate and release merge to merge stand up pouches of premium chocolate. The system was designed to merge pouches at the rate of 50 pouches per lane. The Allen Bradley PLC was programmed to provide the system the ability to merge several different size pouches. This merge was integrated into the customers' new pouch filling line.