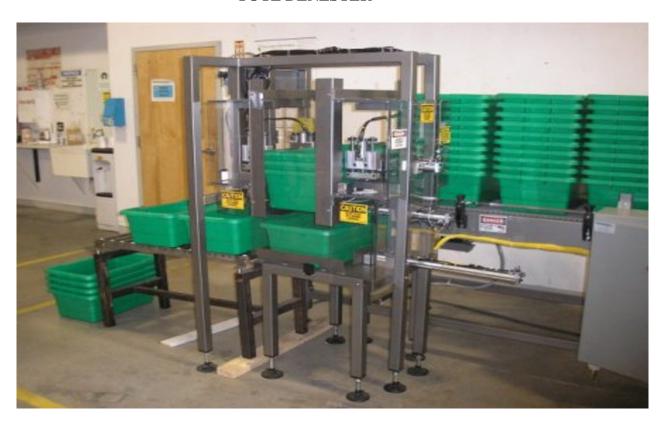

## TOTE DENESTER

Wrabacon custom designed this tote denester to denest plastic totes at a rate of 2 per minute. The totes measured 12 inches wide x 21 inches long and weighed 3.25 lbs. The system was designed to have in queue 40 totes in stacks of 10 high. Equipment supplied within the system included a 36 inch long split belt conveyor, denester, accumulation conveyor, auto load into the denester and full control system.