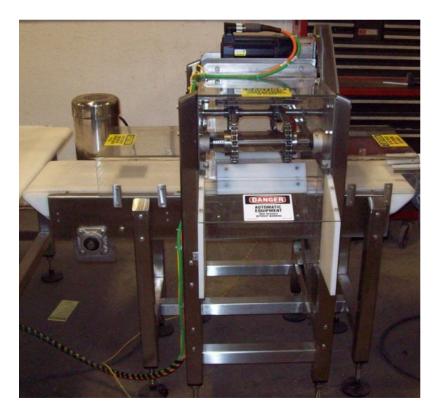

## SERVO CONTROLLED OVERHEAD SWEEP REJECT

This servo controlled overhead reject sweep is designed to reject product from either a check weigher, metal detector or X-ray inspection equipment. A signal is sent to rejector, once the article enters the system an overhead paddle sweeps the product into a reject bin. The system can be manufactured either stainless steel or painted steel.