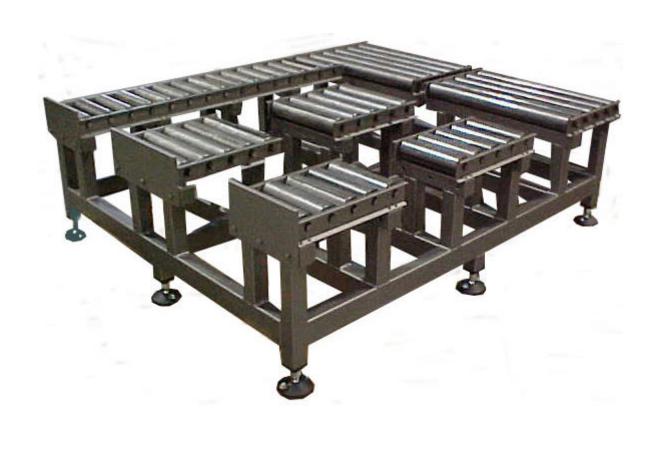

## **Pallet Roller Conveyor**

On this pallet roller conveyor, pallets roll down a slight decline before reaching a fixed stop. With 9 inch gaps between sections, forklift operators can access the pallets from two sides. This particular unit is built on one frame and consists of 6 sections. I has been constructed of heavy duty painted steel with adjustable (+/- 2") foot pads. The over-all dimensions are 64" long x 54" wide x 21"-22" high.

Wrabacon can build the same or similar units to fit the customers unique needs.