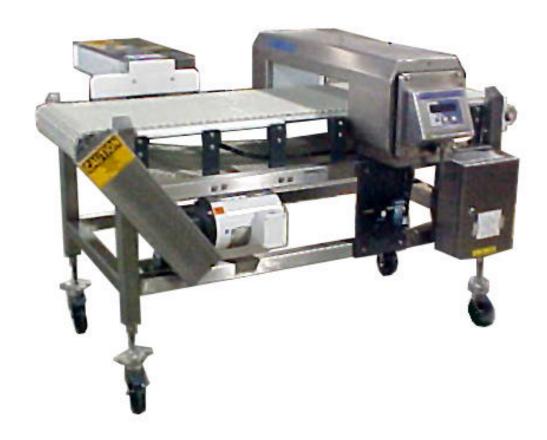

## **Metal Detector Conveyors**

Wrabacon custom designed this Metal Detector Conveyor for a well known national pizza manufacturer. The system handles 6" to 16" diameter pizzas at a rate of 50 ppm. It is constructed of stainless steel, USDA approved, and rated Nema 4X.