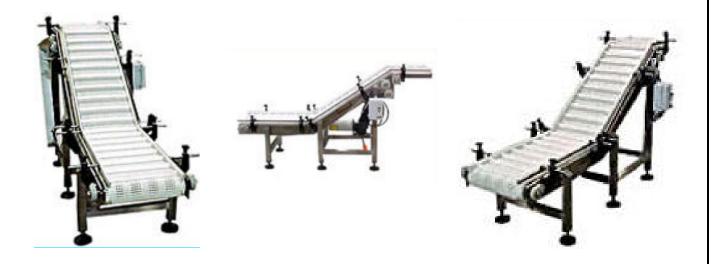

## **Incline Conveyors**

Wrabacon designs and manufactures specialty conveyors for many companies and corporations in the food processing and packaging industry.

Designs can be Nema 4 and Nema 4x, USDA and FDA approved. Our conveyors are designed around the products to be handled. Based on product samples provided prior to beginning the design phase, we determine the appropriate belting material to best handle the product.

Conveyors are designed to run at fixed or variable speeds to fit in with existing applications a customer may be using. Our conveyors will operate independently, or can be integrated with other equipment.