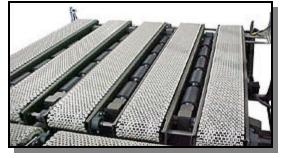

## Heavy-Duty Conveyor with 90-degree Push Transfer

Twin belt incline feed to

500 lb bale ready to transfer

5-belt transfer with lift rollers

90-degree pusher bar

*Wrabacon* custom designs and manufactures product handling systems for the most delicate and intricate products for the pharmaceutical and food industries, up to hefty systems for heavy industrieslike the one shown here. This system was designed to convey and 90-degree-transfer large product bales in the 500 to 600-pound range.