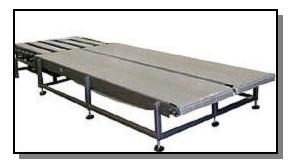

## Heavy-Duty Conveyor with 90-degree Push Transfer

Twin belt incline feed to

500 lb bale ready to transfer

5-belt transfer with lift rollers

90-degree pusher bar

*Wrabacon* custom designs and manufactures product handling systems for the most delicate and intricate products for the pharmaceutical and food industries, up to hefty systems for heavy industrieslike the one shown here. This system was designed to convey and 90-degree-transfer large product bales in the 500 to 600-pound range.