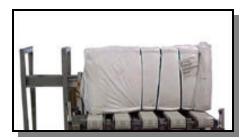

## Heavy-Duty Conveyor with 90-degree Push Transfer

Twin belt incline feed to

500 lb bale ready to transfer

5-belt transfer with lift rollers

90-degree pusher bar

*Wrabacon* custom designs and manufactures product handling systems for the most delicate and intricate products for the pharmaceutical and food industries, up to hefty systems for heavy industrieslike the one shown here. This system was designed to convey and 90-degree-transfer large product bales in the 500 to 600-pound range.