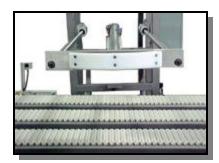

## Heavy-Duty Conveyor with 90-degree Push Transfer

Twin belt incline feed to

500 lb bale ready to transfer

5-belt transfer with lift rollers

90-degree pusher bar

*Wrabacon* custom designs and manufactures product handling systems for the most delicate and intricate products for the pharmaceutical and food industries, up to hefty systems for heavy industrieslike the one shown here. This system was designed to convey and 90-degree-transfer large product bales in the 500 to 600-pound range.