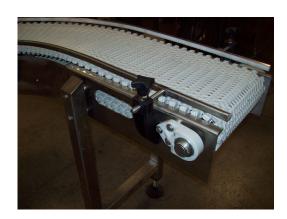

## WRABACON EZ CLEAN STAINLESS STEEL CONVEYORS

EZ Clean – NEMA 4X, wash down, stainless steel

- Bearings composite
- Motor Stainless steel
- Reducer Winsmith Maximizer Plus reducer
- Open bed design with belt running on plastic strips only
- Side cutouts
- Standoffs non welded
- Quick release tensioners
- Belt tip ups
- Stainless steel guards with drain holes
- All pneumatic valves mounted in waterproof enclosure
- Stainless steel sprockets and chains