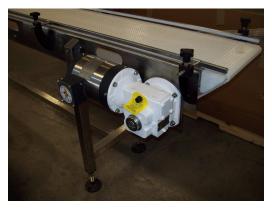

## WRABACON EZ CLEAN STAINLESS STEEL CONVEYORS

EZ Clean – NEMA 4X, wash down, stainless steel

- Bearings composite
- Motor Stainless steel
- Reducer Winsmith Maximizer Plus reducer
- Open bed design with belt running on plastic strips only
- Side cutouts
- Standoffs non welded
- Quick release tensioners
- Belt tip ups
- Stainless steel guards with drain holes
- All pneumatic valves mounted in waterproof enclosure
- Stainless steel sprockets and chains