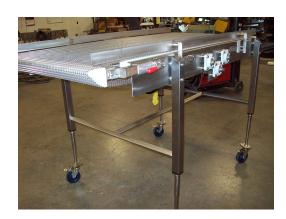

## WRABACON EZ CLEAN STAINLESS STEEL CONVEYORS

EZ Clean – NEMA 4X, wash down, stainless steel

- Bearings composite
- Motor Stainless steel
- Reducer Winsmith Maximizer Plus reducer
- Open bed design with belt running on plastic strips only
- Side cutouts
- Standoffs non welded
- Quick release tensioners
- Belt tip ups
- Stainless steel guards with drain holes
- All pneumatic valves mounted in waterproof enclosure
- Stainless steel sprockets and chains