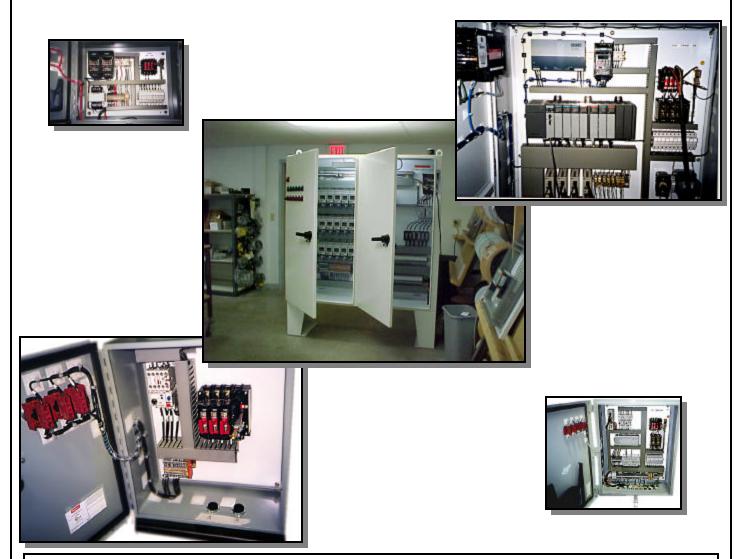

## Wrabacon Control Systems

*Wrabacon* designs and builds a specialized electrical control system for most every job. Many customers come to *Wrabacon* because they have special needs to fulfill unique automation applications within their packaging or processing application. Our control systems can be stand-alone units for just our own equipment, or the systems can be fully integrated with new or existing customer machinery. Our programming allows us to respond to the customer's existing line, up to our system controlling and operating the entire line. Whatever the task, *Wrabacon* guarantees to be in control at all times.