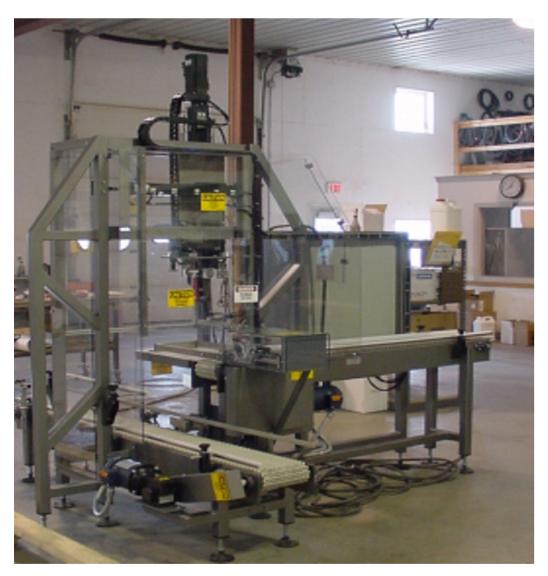

## 2.5 Gallon Plastic Container Case Packer

Wrabacon custom designed this 2.5 plastic bottle case packer to case pack at a rate of 18 containers per minute. Containers measured 8.5" x 7" long x 18" high and weighed 18 lbs. Containers were received single file and were pushed 90 degrees into the pick area. Once two containers were located in the pick area a pick and place module picked the two containers placed them into an erected carton that was located on the bottom conveyor.