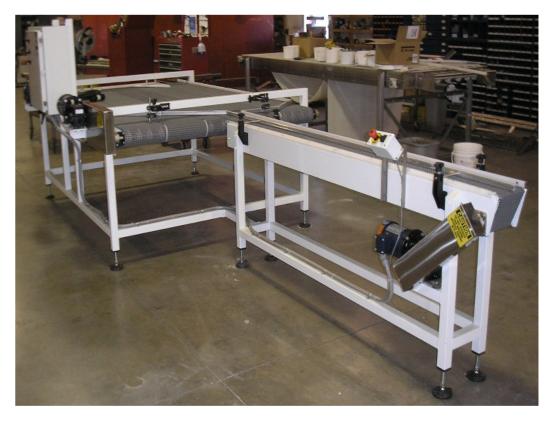

## **Converging Bi-Flow Table**

Wrabacon custom designed and manufactured this 2:1 converging bi flow table for handling chlorine tablets. The system was designed to handle 1 inch tablets at 400 PPM. The table can receive tablets from two lanes simultaneously with both lanes processing at a rate of up to 200 (1" diameter) tablets per minute. The table is designed to have a 5 minute accumulation time at the specified rate.