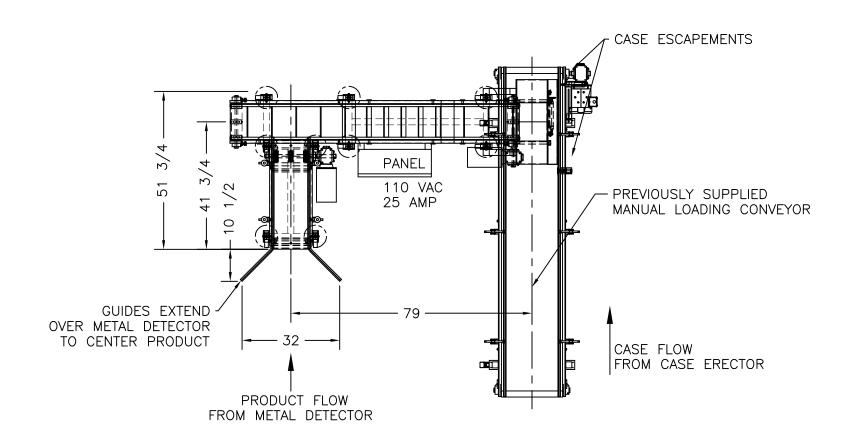

reducer

Pneumatics: Valve by SMC, Cylinders by SMC

**Air:** 80 PSI

Rate: Up to 60 bags per minute
Belt Speed: Variable up to 80 FPM

| WRAE                    | ACONING             | CONFIDENTIAL THESE DRAWINGS AND SPECIFICATIONS CONTAIN PROPRIETARY AND CONFIDENTIAL INFORMATION OF WRABACON INC. AND MAY NOT BE COPIED OR                    |                      | SCALE<br>1: 32 | јов NO.<br>6516 |  |  |
|-------------------------|---------------------|--------------------------------------------------------------------------------------------------------------------------------------------------------------|----------------------|----------------|-----------------|--|--|
|                         | creative automation | OF WRABACON INC. AND MAY NOT BE COPIED OR OTHERWISE REPRODUCED, TRANSFERRED, SOLD, PUBLISHED, OR DISCLOSED WITHOUT PRIOR WRITTEN PERMISSION OF WRABACON INC. | 3RD ANGLE PROJECTION | SHEET 1        | OF 1            |  |  |
| DRAWN BY EJC CHECKED BY | DATE 2/13 DATE      | CASE LOADING SYSTEM                                                                                                                                          |                      |                |                 |  |  |
| AS SHIPPED              | DATE                | drawing no.<br>6516—0(                                                                                                                                       | )-00                 | 0r2            | size<br>B       |  |  |