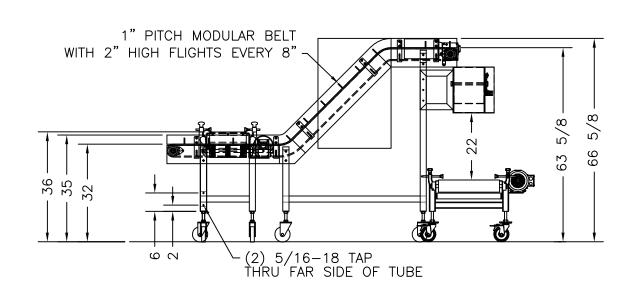

reducer

Pneumatics: Valve by SMC, Cylinders by SMC

**Air:** 80 PSI

Rate: Up to 60 bags per minute
Belt Speed: Variable up to 80 FPM

| WRAE                    | ACONING             | CONFIDENTIAL THESE DRAWINGS AND SPECIFICATIONS CONTAIN PROPRIETARY AND CONFIDENTIAL INFORMATION OF WRABACON INC. AND MAY NOT BE COPIED OR                    |                      | SCALE<br>1: 32 | јов NO.<br>6516 |  |  |
|-------------------------|---------------------|--------------------------------------------------------------------------------------------------------------------------------------------------------------|----------------------|----------------|-----------------|--|--|
|                         | creative automation | OF WRABACON INC. AND MAY NOT BE COPIED OR OTHERWISE REPRODUCED, TRANSFERRED, SOLD, PUBLISHED, OR DISCLOSED WITHOUT PRIOR WRITTEN PERMISSION OF WRABACON INC. | 3RD ANGLE PROJECTION | SHEET 1        | OF 1            |  |  |
| DRAWN BY EJC CHECKED BY | DATE 2/13 DATE      | CASE LOADING SYSTEM                                                                                                                                          |                      |                |                 |  |  |
| AS SHIPPED              | DATE                | drawing no.<br>6516—0(                                                                                                                                       | )-00                 | 0r2            | size<br>B       |  |  |