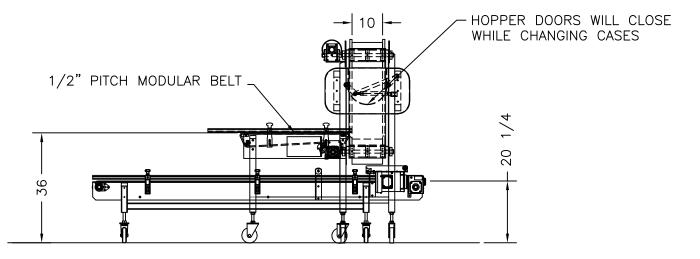

reducer

Pneumatics: Valve by SMC, Cylinders by SMC

**Air:** 80 PSI

Rate: Up to 60 bags per minute
Belt Speed: Variable up to 80 FPM

| WRAE                    | ACONING             | CONFIDENTIAL THESE DRAWINGS AND SPECIFICATIONS CONTAIN PROPRIETARY AND CONFIDENTIAL INFORMATION OF WRABACON INC. AND MAY NOT BE COPIED OR                    |                      | SCALE<br>1: 32 | јов NO.<br>6516 |  |  |
|-------------------------|---------------------|--------------------------------------------------------------------------------------------------------------------------------------------------------------|----------------------|----------------|-----------------|--|--|
|                         | creative automation | OF WRABACON INC. AND MAY NOT BE COPIED OR OTHERWISE REPRODUCED, TRANSFERRED, SOLD, PUBLISHED, OR DISCLOSED WITHOUT PRIOR WRITTEN PERMISSION OF WRABACON INC. | 3RD ANGLE PROJECTION | SHEET 1        | OF 1            |  |  |
| DRAWN BY EJC CHECKED BY | DATE 2/13 DATE      | CASE LOADING SYSTEM                                                                                                                                          |                      |                |                 |  |  |
| AS SHIPPED              | DATE                | drawing no.<br>6516—0(                                                                                                                                       | )-00                 | 0r2            | size<br>B       |  |  |